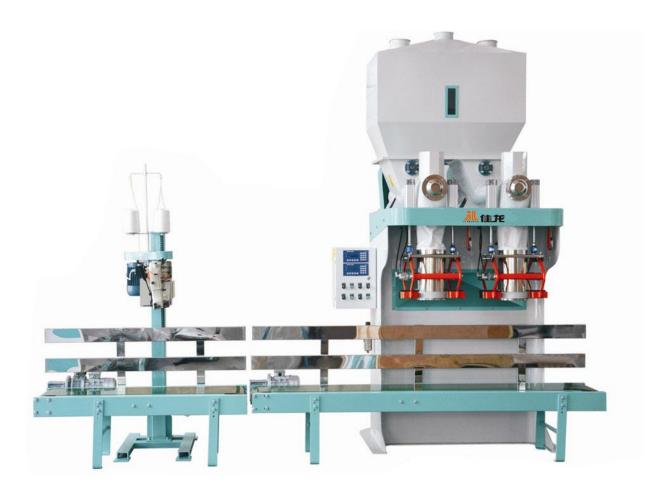

# DCS-50-L2D Quantitative Packaging Scale

## i. Applications

Suitable for powder (wheat flour etc)'s weighing, packaging, bag-closing and conveying.

### v. Photos

Remark: New color all white